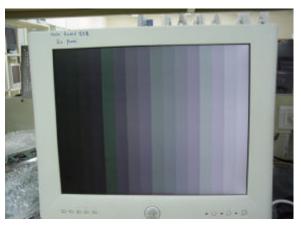

## Various defect symptom due to poor soldering on scaler IC.

(The out case of below picture is not 170T or 770TFT monitor)