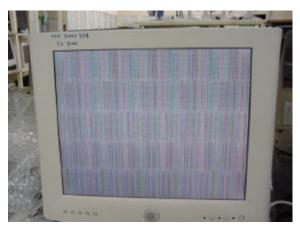

## Various defect symptom due to poor soldering on scaler IC.

(The out case of below picture is not 170T or 770TFT monitor)