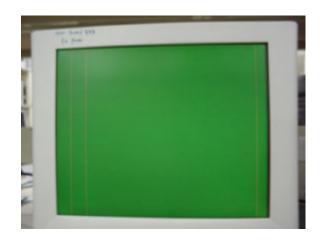

## Various defect symptom due to poor soldering on scaler IC.

(The out case of below picture is not 170T or 770TFT monitor)