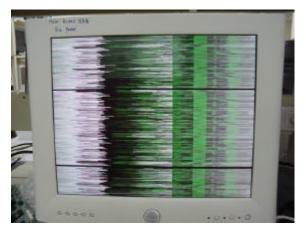

## Various defect symptom due to poor soldering on scaler IC.

(The out case of below picture is not 170T or 770TFT monitor)