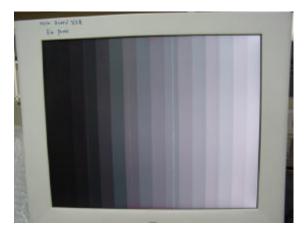

## Various defect symptom due to poor soldering on scaler IC.

(The out case of below picture is not 170T or 770TFT monitor)