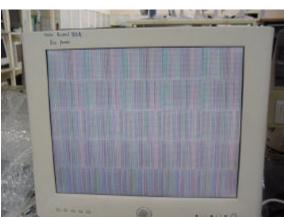

## Various defect symptom due to poor soldering on scaler IC.

(The out case of below picture is not 170T or 770TFT monitor)